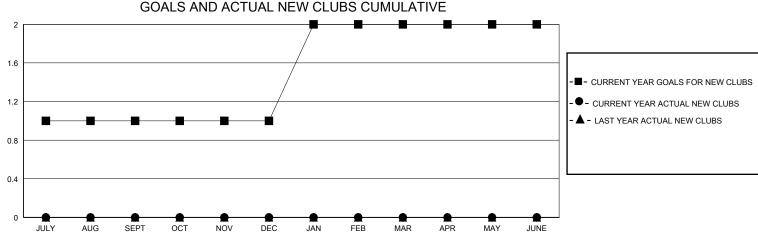

## District 2 A3

Results as of: 5/31/2024

| GMT:          |               | LOC         | ATION LEXAS   |                       |                        |                         | GMT CA                                             |  |  |
|---------------|---------------|-------------|---------------|-----------------------|------------------------|-------------------------|----------------------------------------------------|--|--|
|               | Club          | s           |               | Members               |                        |                         |                                                    |  |  |
|               | RESULTS FOR   | R 2023-2024 |               | RESULTS FOR 2023-2024 |                        |                         |                                                    |  |  |
| QUARTER       | NEW CLUB GOAL | NEW CLUBS   | DROPPED CLUBS | QUARTER MEME          | BER GROWTH NET<br>GOAL | MEMBER GROWTH<br>ACTUAL | DROPPED<br>MEMBERS ACTUAL<br>(including transfers) |  |  |
| JULY/AUG/SEPT | 1             | 0           | 0             | JULY/AUG/SEPT         | 50                     | 43                      | 30                                                 |  |  |
| OCT/NOV/DEC   | 0             | 0           | 1             | OCT/NOV/DEC           | 50                     | 28                      | 59                                                 |  |  |
| JAN/FEB/MAR   | 1             | 0           | 1             | JAN/FEB/MAR           | 50                     | 41                      | 47                                                 |  |  |
| APR/MAY/JUNE  | 0             | 0           | 0             | APR/MAY/JUNE          | 50                     | 25                      | 26                                                 |  |  |