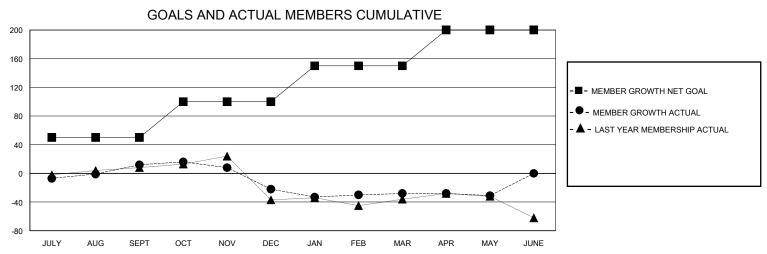

## District 2 A3

Results as of: 5/31/2024

| GMT:          |               | LOC         | ATION LEXAS   |                       |                        |                         | GMT CA                                             |  |  |
|---------------|---------------|-------------|---------------|-----------------------|------------------------|-------------------------|----------------------------------------------------|--|--|
|               | Club          | s           |               | Members               |                        |                         |                                                    |  |  |
|               | RESULTS FOR   | R 2023-2024 |               | RESULTS FOR 2023-2024 |                        |                         |                                                    |  |  |
| QUARTER       | NEW CLUB GOAL | NEW CLUBS   | DROPPED CLUBS | QUARTER MEME          | BER GROWTH NET<br>GOAL | MEMBER GROWTH<br>ACTUAL | DROPPED<br>MEMBERS ACTUAL<br>(including transfers) |  |  |
| JULY/AUG/SEPT | 1             | 0           | 0             | JULY/AUG/SEPT         | 50                     | 43                      | 30                                                 |  |  |
| OCT/NOV/DEC   | 0             | 0           | 1             | OCT/NOV/DEC           | 50                     | 28                      | 59                                                 |  |  |
| JAN/FEB/MAR   | 1             | 0           | 1             | JAN/FEB/MAR           | 50                     | 41                      | 47                                                 |  |  |
| APR/MAY/JUNE  | 0             | 0           | 0             | APR/MAY/JUNE          | 50                     | 25                      | 26                                                 |  |  |